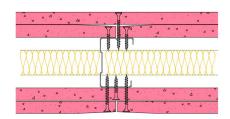

## 50-S-61(25) - SPEEDLINE System Data Sheet - Version V1 (24-10-23)

SPEEDLINE 50mm 'C' Stud Partition @600mm Ctrs, with 2x Siniat GTEC 12.5mm Fire Board each side, 25mm APR