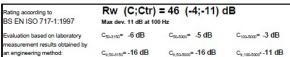

BTC 17445F - BRE Report P102396-1011C Refer to Speedline Specification Clause

102 mm. (At Base Track, Excluding Finishes)

Severe - Annexes A-F

46 R<sub>w</sub>dB, Date Tested or Assessed Against - 50-S-57(25)