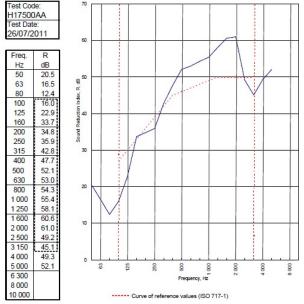

BTC 17445F - BRE Report P102396-1011C Refer to Speedline Specification Clause

102 mm. (At Base Track, Excluding Finishes)

Severe - Annexes A-F

46 R<sub>w</sub>dB, Date Tested or Assessed Against - 50-S-57(25)

TESTED AT ONE OF THE UKAS ACCREDITED LABORATORIES BELOW

B.T.C (H-Ref on Graph)

B.R.E

AIRO

S.R.L

DEPTITE OF THE UKAS ACCREDITED LABORATORIES BELOW

B.T.C (H-Ref on Graph)

S.R.L